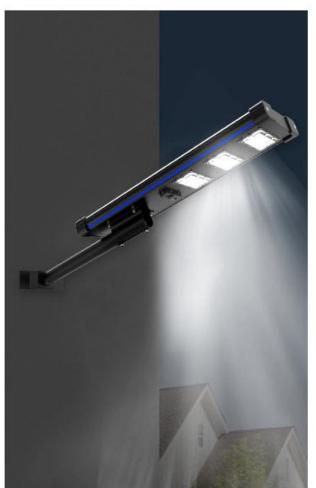

| Body:14500*615*130 MM/Spigots 565*285*430mm                                      |                                           |                                   |
|                          | Net Weight                                             | Body:20KG/Spigots:1.5kgs                                                         | Gross weight                              | Body:22KG/Spigots:8pcs<br>12.7kgs |



Add: Floor 5A, Building 4, Huafeng Zhen Bao LED Industrial Park, Bei Huan Rd, Shiyan Town, Bao' an District, Shenzhen, Guangdong, China, 518108 Mobile: +86 13509684091 Tel: 0086-755-23013952

# Intelligent lighting control

Automatically charge during the day time and light up at night

No need to operate, intelligently respond to all weather changes











Add: Floor 5A, Building 4, Huafeng Zhen Bao LED Industrial Park, Bei Huan Rd, Shiyan Town, Bao' an District, Shenzhen, Guangdong, China, 518108 Mobile: +86 13509684091 Tel: 0086-755-23013952









Add: Floor 5A, Building 4, Huafeng Zhen Bao LED Industrial Park, Bei Huan Rd, Shiyan Town, Bao' an District, Shenzhen, Guangdong, China, 518108 Mobile: +86 13509684091 Tel: 0086-755-23013952



All products are under 5-year warranty since the date of luminaires were deliver to you.

- 1. Under warranty terms, if products are broken down under normal usage within warranty period, Mosun company will provide new lamp for instead of or provide FREE Maintenance service base on the proof-documents and invoice (copy) of the failed products.
- 2. Mosun company will not provide paid maintenance