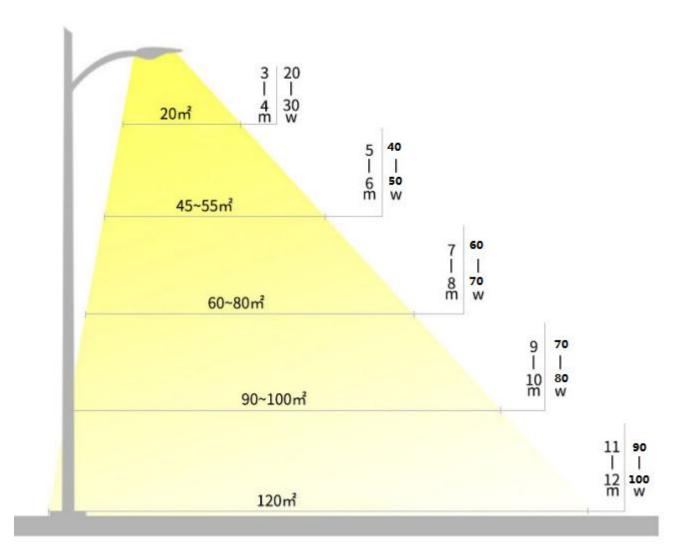

| Net Weight                                             | Body:20KG/Spigots:1.5kgs                                                         | Gross weight                              | Body:22KG/Spigots:8pcs<br>12.7kgs |



Add: Floor 5A, Building 4, Huafeng Zhen Bao LED Industrial Park, Bei Huan Rd, Shiyan Town, Bao' an District, Shenzhen, Guangdong, China, 518108 Mobile: +86 13509684091 Tel: 0086-755-23013952

# Intelligent lighting control

Automatically charge during the day time and light up at night

No need to operate, intelligently respond to all weather changes











Add: Floor 5A, Building 4, Huafeng Zhen Bao LED Industrial Park, Bei Huan Rd, Shiyan Town, Bao' an District, Shenzhen, Guangdong, China, 518108 Mobile: +86 13509684091 Tel: 0086-755-23013952









Add: Floor 5A, Building 4, Huafeng Zhen Bao LED Industrial Park, Bei Huan Rd, Shiyan Town, Bao' an District, Shenzhen, Guangdong, China, 518108 Mobile: +86 13509684091 Tel: 0086-755-23013952



All products are under 5-year warranty since the date of luminaires were deliver to you.

- 1. Under warranty terms, if products are broken down under normal usage within warranty period, Mosun company will provide new lamp for instead of or provide FREE Maintenance service base on the proof-documents and invoice (copy) of the failed products.
- 2. Mosun company will not provide paid maintenance service under following conditions even within warranty period.
- a )Failure or damage caused by force majeure.
- b) Failure or damage caused by transportation or unloading
- c) Failure or damage cause