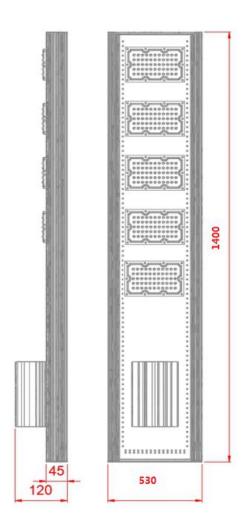

## **Structure drawing**

Add: Floor 5A, Building 4, Huafeng Zhen Bao LED Industrial Park, Bei Huan Rd, Shiyan Town, Bao' an District, Shenzhen, Guangdong, China, 518108 Mobile: +86 13509684091 Tel: 0086-755-23013952

### Model: MS-YTHST100W-08

| Electrical Datas         | LEDs                                                   | LED/20W/*5                                                                       | Lumen<br>efficiency                       | 160LM/W                           |
|--------------------------|--------------------------------------------------------|----------------------------------------------------------------------------------|-------------------------------------------|-----------------------------------|
|                          | Photovoltaic                                           | Monocrystalline silicon/36V/150W                                                 | 1 time Charging Full time                 | 4-6H                              |
|                          | Battery                                                | 25.6V/30Ah-LiFePO4                                                               | Photoelectric<br>conversion<br>efficiency | >95%                              |
|                          | Cable                                                  | RVV 2*2mm²                                                                       | Voltage                                   | 3.2V                              |
|                          | Controller                                             | MPPT-M2410                                                                       | CRI                                       | ≥70Ra                             |
|                          | Lighting Mode                                          | 1 <sup>st</sup>                                                                  | 100%                                      | 3H                                |
|                          |                                                        | Secondly                                                                         | 50%                                       | 3H                                |
|                          |                                                        | Thirdly                                                                          | 25%                                       | 4H                                |
| Performance<br>parameter | Operating temperature                                  | -40°C∼70°C                                                                       | Working<br>humidity                       | 5%~90%                            |
|                          | Maintaining<br>working for<br>Cloudy and<br>rainy days | 3∼5Days                                                                          | Protect rating                            | IP65                              |
|                          | LED Chip                                               | Philips 5050                                                                     |                                           |                                   |
|                          | Photovoltaic<br>Panel                                  | Monocrystal156*156/ <sup>1/2</sup> 32C1B transfer efficiency>22%lifetime>20Years |                                           |                                   |
|                          | Battery                                                | LiFePO4 32700 Built-in protection Built-in protection Lifetime>2000times         |                                           |                                   |
|                          | Controller                                             | Photocell sensor + Timing + battery with low voltage protection                  |                                           |                                   |
| Heat Sink                | Housing<br>Material                                    | 6063 Aluminum alloy housing                                                      |                                           |                                   |
|                          | Beam Angle                                             | 150*80°                                                                          |                                           |                                   |
| Dimensions<br>and weight | Lamp<br>dimensions                                     | 1400*530*45MM                                                                    |                                           |                                   |
|                          | Packing size                                           | Body:14500*615*130 MM/Spigots 565*285*430mm                                      |                                           |                                   |
|                          | Net Weight                                             | Body:20KG/Spigots:1.5kgs                                                         | Gross weight                              | Body:22KG/Spigots:8pcs<br>12.7kgs |