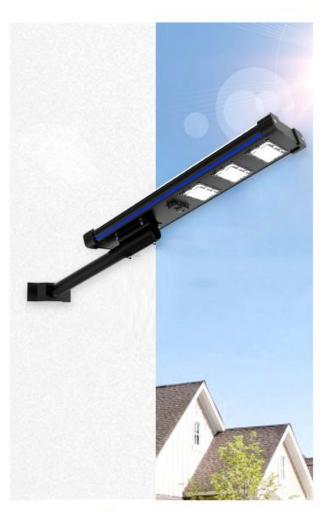

| Body:14500*615*130 MM/Spigots 565*285*430mm                                      |                                           |                                   |
|                          | Net Weight                                             | Body:20KG/Spigots:1.5kgs                                                         | Gross weight                              | Body:22KG/Spigots:8pcs<br>12.7kgs |



Add: Floor 5A, Building 4, Huafeng Zhen Bao LED Industrial Park, Bei Huan Rd, Shiyan Town, Bao' an District, Shenzhen, Guangdong, China, 518108 Mobile: +86 13509684091 Tel: 0086-755-23013952

# Intelligent lighting control

Automatically charge during the day time and light up at night

No need to operate, intelligently respond to all weather changes











Add: Floor 5A, Building 4, Huafeng Zhen Bao LED Industrial Park, Bei Huan Rd, Shiyan Town, Bao' an District, Shenzhen, Guangdong, China, 518108 Mobile: +86 13509684091 Tel: 0086-755-23013952









Add: Floor 5A, Building 4, Huafeng Zhen Bao LED Industrial Park, Bei Huan Rd, Shiyan Town, Bao' an District, Shenzhen, Guangdong, China, 518108 Mobile: +86 13509684091 Tel: 0086-755-23013952



All products are under 5-year warranty since the date of luminaires were deliver to you.

- 1. Under warranty terms, if products are broken down under normal usage within warranty period, Mosun company will provide new lamp for instead of or provide FREE Maintenance service base on the proof-documents and invoice (copy) of the failed products.
- 2. Mosun company will not provide paid maintenan